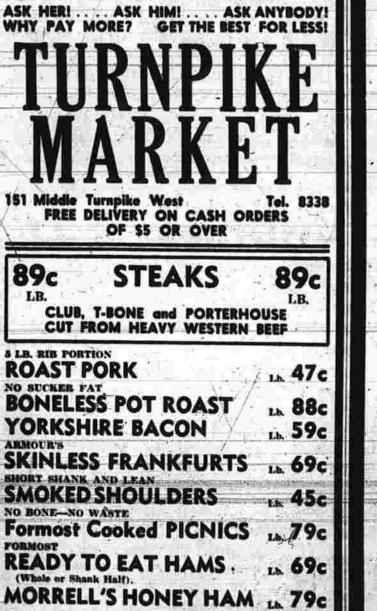

TEST"

UILDING MATERIALS

36 NEMAIN ST. MANCHESTER ALAMAS

GENUINE

ROAST

Special

FORES

10 4

PORK

.

<section-header><section-header><section-header><text><text><text><text><text><text><text><text><text><text><text><text><text><text><text><text><text>

Elleworth High School's basiceball game will be p here with Simsbury High ble at the door. WILLIAMS OIL SERVIC 341 BROAD ST.

FUEL and RANGE \* \* \* OIL HEATING EQUIPMENT Estimates On Request

CALL 2-1257 \* It pays to shop at POPULAR for all your food needs. Specials are easy to find . . . everything is conveniently arranged for quicker shopping friendly POPULAR MARKET Cheese Lb. 65c PRINT LARD BLEU CHEESE L. 69 396 PORK LIVER ь. 29 FRANKFURTS 536

FANCY WHITE

KOUNTY KIST WHOLE KERNEL

Fresh Corn

SURF

LGE. 30c



RINSO

LGE. 30c



**S MATCHLESS DOLLAR VALUES S** 24 8 Oz. Bottles of Soda S1.00 4 Pound Jars Pure Grape Jelly S1.00 7 Cans of Applesauce S1.00 4 Cans of Solid Bonita Tuna S1.00 4 Cans of Solid Bonita Tuna S1.00 4 300 Count Each of Pond's Tissue S1.00 7 Cañs of Jesso Tender Peas S1.00 3 46 Oz. Cans Pineapple Juice S1.00 3 12 Oz. Jars Torino Olive Antipasto S1.00

OPEN DAILY & A. M. TO 9 P. M. OPEN ALL DAY SUNDAY



LUX FLAKES

LGE. 30c

MANCHESTER EVENING HERALD, MANCHESTER, CONN., THURSDAY, JANUARY 10, 1952



MANCHESTER EVENING HERALD, MANCHESTER, CONN., THURSDAY, JANUARY 10, 1952



## **Guild Studies Chair History**

St. Bridget's Parochial School in the book of a benefit food sale to be sponsored by St. Margaret's Circle No. 250, Daughters of Isabella, Sunday morning, Feb. 3, in the parish hall of St