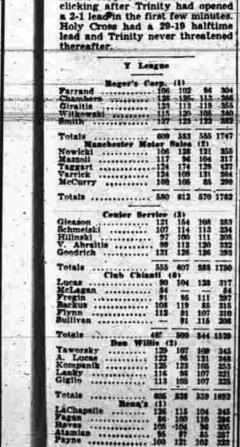

.

<section-header><section-header><section-header><text><text><text><text><text><text><text><text><text><text><text><text><text><text><text><text><text>

Elleworth High School's basiceball game will be p here with Simsbury High ble at the door. WILLIAMS OIL SERVIC 341 BROAD ST.