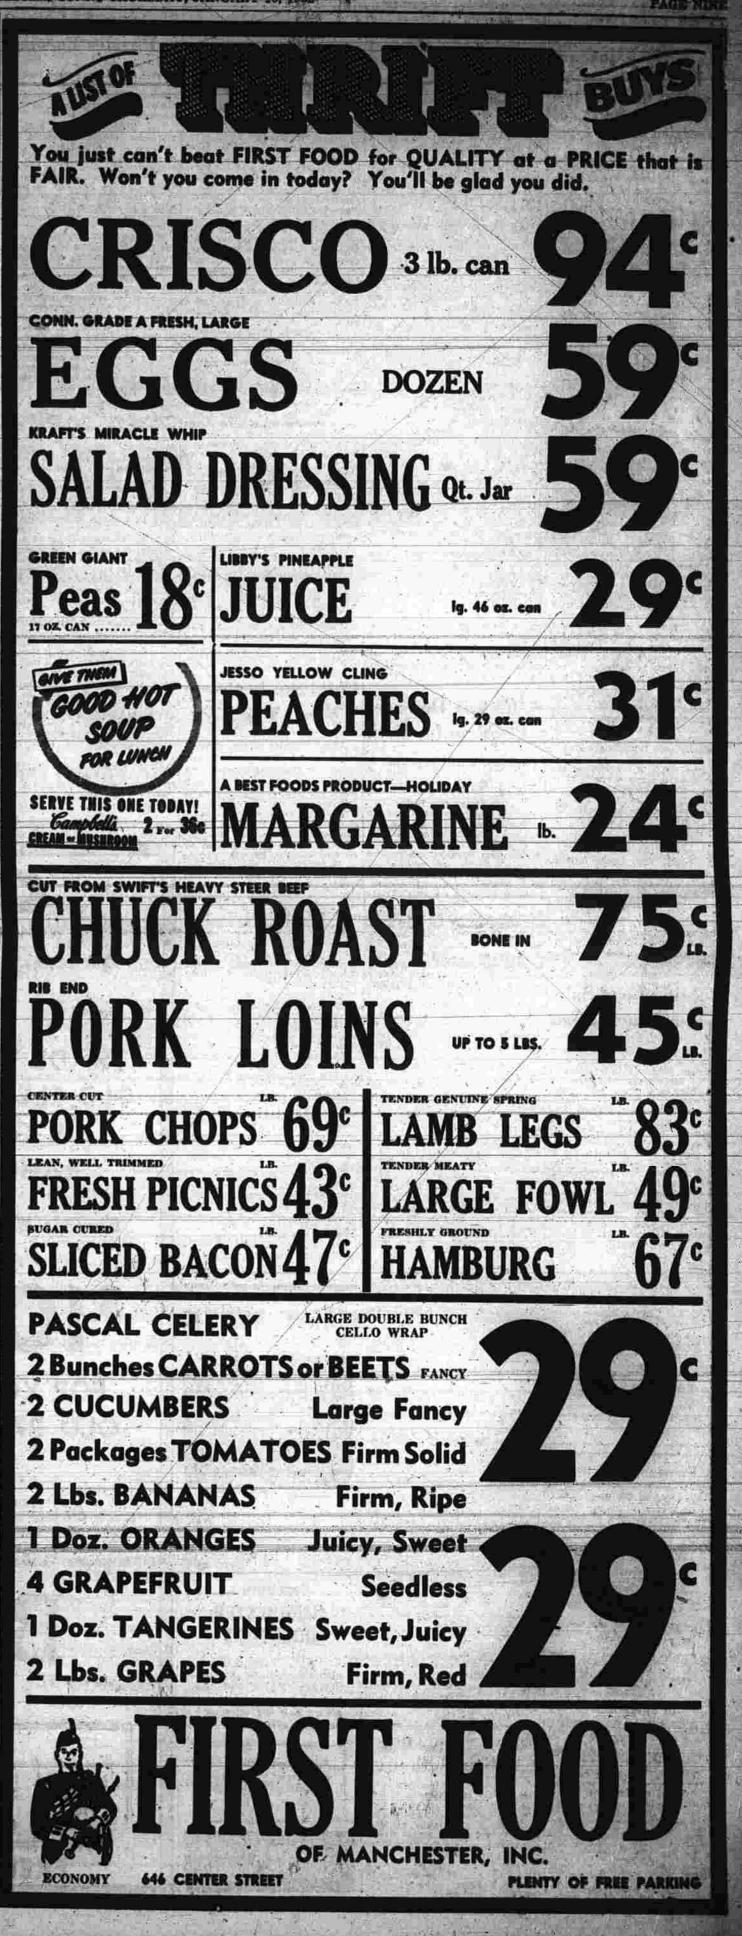

tly arranged for quicker shopping friendly POPULAR MARKET Cheese Lb. 65c PRINT LARD BLEU CHEESE L. 69 396 PORK LIVER ь. 29 FRANKFURTS 536

FANCY WHITE

KOUNTY KIST WHOLE KERNEL

Fresh Corn

SURF

LGE. 30c



RINSO

LGE. 30c



**S MATCHLESS DOLLAR VALUES S** 24 8 Oz. Bottles of Soda S1.00 4 Pound Jars Pure Grape Jelly S1.00 7 Cans of Applesauce S1.00 4 Cans of Solid Bonita Tuna S1.00 4 Cans of Solid Bonita Tuna S1.00 4 300 Count Each of Pond's Tissue S1.00 7 Cañs of Jesso Tender Peas S1.00 3 46 Oz. Cans Pineapple Juice S1.00 3 12 Oz. Jars Torino Olive Antipasto S1.00

OPEN DAILY & A. M. TO 9 P. M. OPEN ALL DAY SUNDAY



LUX FLAKES

LGE. 30c

MANCHESTER EVENING HERALD, MANCHESTER, CONN., THURSDAY, JANUARY 10, 1952



MANCHESTER EVENING HERALD, MANCHESTER, CONN., THURSDAY, JANUARY 10, 1952



## **Guild Studies Chair History**

St. Bridget's Parochial School in the book of a benefit food sale to be sponsored by St. Margaret's Circle No. 250, Daughters of Isabella, Sunday morning, Feb. 3, in the parish hall of St. Bridget's Church. The Brame procedure as in previous food sales will be followed. Food will be available before and after the molecular of the Masses. Committees are in the process of formation and all Circle members will be contacted munique a longstanding agreement in the process of formation and all of the Masses. Committees are in the process of formation and all circle members will be contacted munique a longstanding agreement for the full schedule the met that the use of U.S. atomic Bases — They confirmed to the Mile of Dimes, and among the tasses in Britain wo